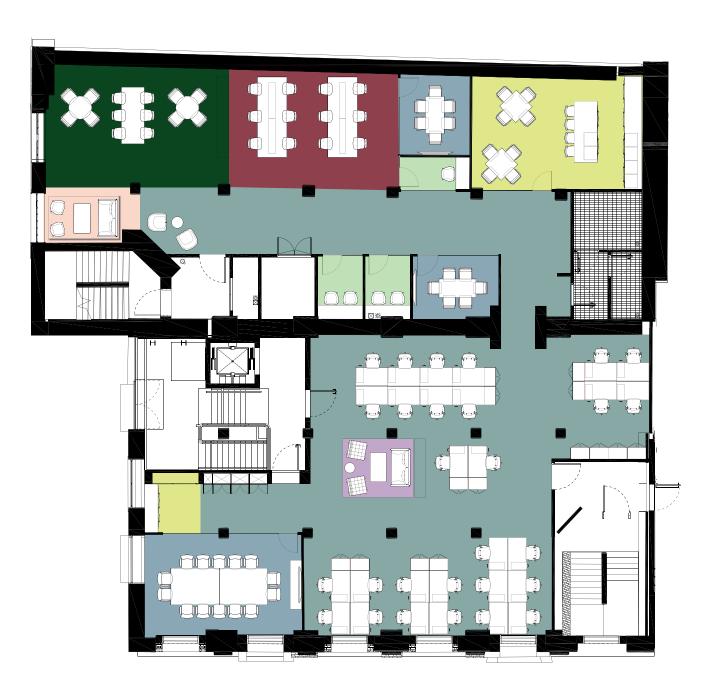

# FIRST FLOOR

| 6p Meeting Room    | 1  |
|--------------------|----|
| 4p Meeting Room    | 1  |
| 4p Booth           | 1  |
| Zoom / Focus Room  | 2  |
| Collaboration Zone | 1  |
| Kitchen / Teapoint | 1  |
| Hot Desking Seats  | 12 |
| Total No. Desks    | 66 |

|   | Welcome Area       | 1  |
|---|--------------------|----|
|   | 12p Boardroom      | 1  |
|   | 10p Meeting Room   | 1  |
|   | 6p Meeting Room    | 1  |
|   | Zoom / Focus Room  | 3  |
| • | Collaboration Zone | 2  |
|   | Kitchen / Teapoint | 1  |
|   | Print Area         | 1  |
|   | Comms Room         | 1  |
|   | Hot Desking Seats  | 12 |
|   | Total No. Desks    | 64 |