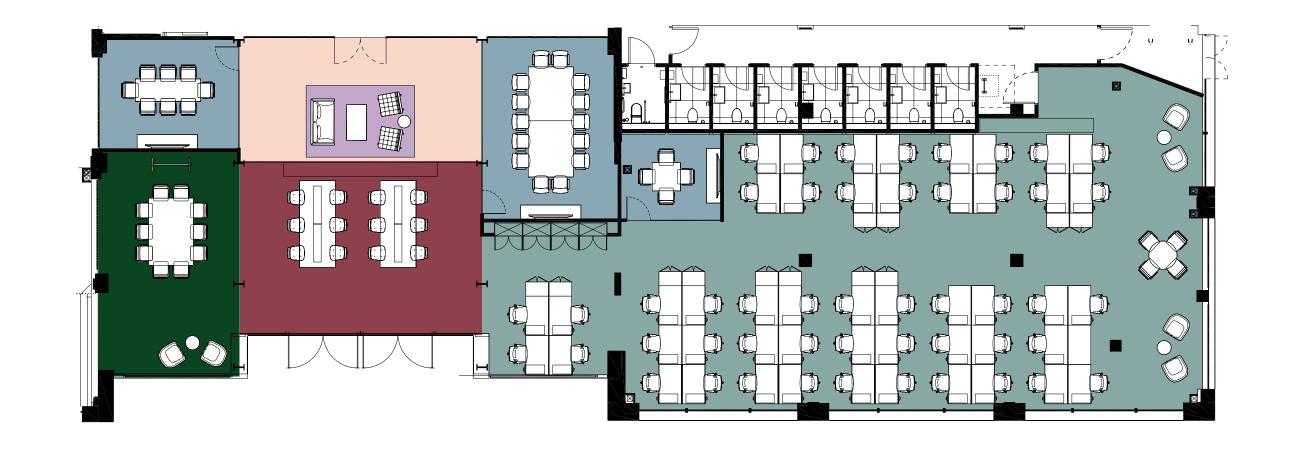

### **Space Plan**

B - 4,426 sq ft | 412 sq m\*

\* Must be let with Lower Ground Floor

| Welcome Area       | 1  |
|--------------------|----|
| 14p Boardroom      | 1  |
| 6p Meeting Room    | 2  |
| Zoom / Focus Room  | 3  |
| Collaboration Zone | 1  |
| Breakout Area      | 1  |
| Kitchen / Teapoint | 1  |
| Coffee Point       | 1  |
| Hot Desking Seats  | 12 |
| Total No Desks     | 28 |