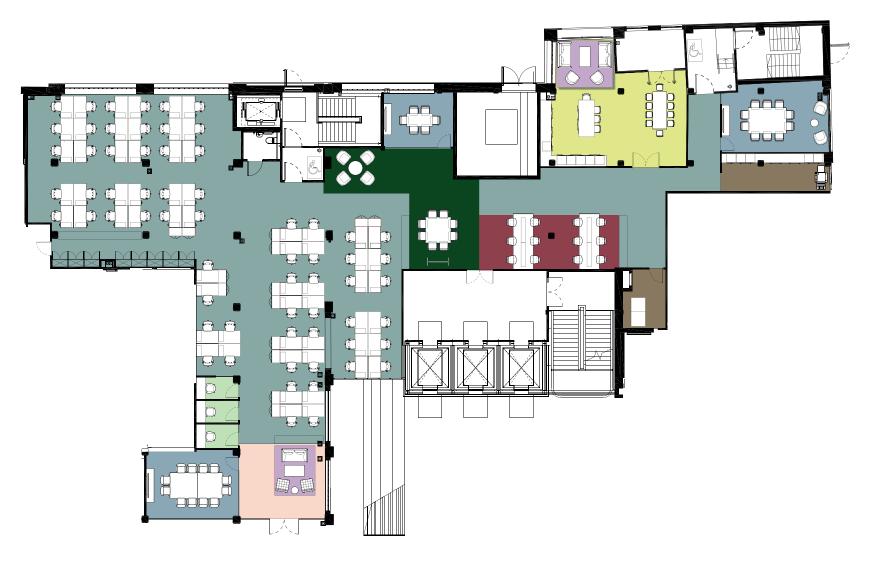

|   | Welcome Area       | 1  |
|---|--------------------|----|
|   | 12p Boardroom      | 1  |
|   | 10p Meeting Room   | 1  |
|   | 6p Meeting Room    | 1  |
|   | Zoom / Focus Room  | 3  |
| • | Collaboration Zone | 2  |
|   | Kitchen / Teapoint | 1  |
|   | Print Area         | 1  |
|   | Comms Room         | 1  |
|   | Hot Desking Seats  | 12 |
|   | Total No. Desks    | 64 |

### **Space Plan**

A - 7,454 sq ft | 693 sq m