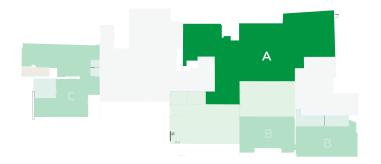

### **Space Plan**

A - 7,454 sq ft | 693 sq m

### **Space Plan**

B - 4,426 sq ft | 412 sq m\*

\* Must be let with Lower Ground Floor

| Welcome Area       | 1  |
|--------------------|----|
| 14p Boardroom      | 1  |
| 6p Meeting Room    | 2  |
| Zoom / Focus Room  | 3  |
| Collaboration Zone | 1  |
| Breakout Area      | 1  |
| Kitchen / Teapoint | 1  |
| Coffee Point       | 1  |
| Hot Desking Seats  | 12 |
| Total No Desks     | 28 |

**Space Plan** C - 5,008 sq ft | 465 sq m

| • 4p Booth                 | 2 |
|----------------------------|---|
| Zoom / Focus Room          | 3 |
| Breakout/Collaboration Hub | 1 |
| Wellness Room              | 1 |
| Kitchen / Teapoint         | 1 |
| Print Area                 | 1 |
| Comms Room                 | 1 |
| Store Boom                 | 1 |