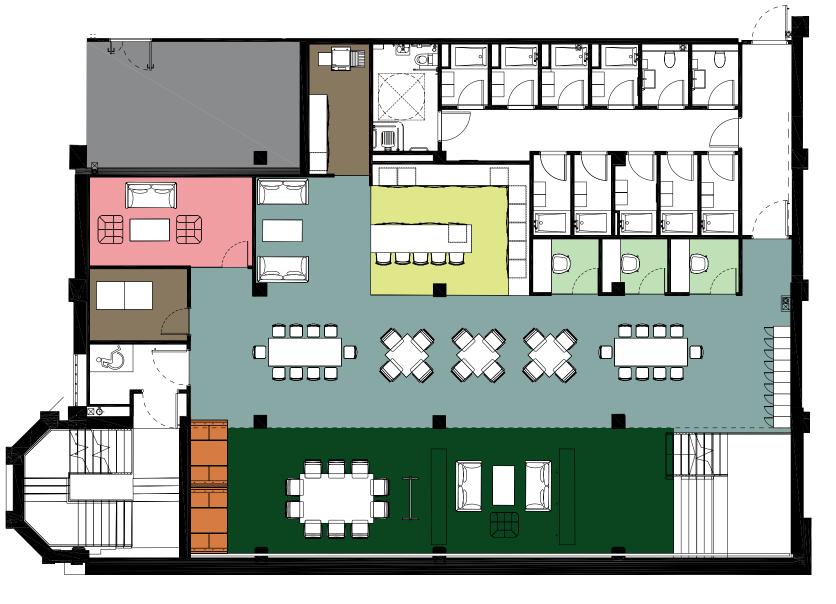

**Space Plan** C - 5,008 sq ft | 465 sq m

| • 4p Booth                 | 2 |
|----------------------------|---|
| Zoom / Focus Room          | 3 |
| Breakout/Collaboration Hub | 1 |
| Wellness Room              | 1 |
| Kitchen / Teapoint         | 1 |
| Print Area                 | 1 |
| Comms Room                 | 1 |
| Store Boom                 | 1 |

### **Space Plan D -** 4,393 sq ft | 408 sq m