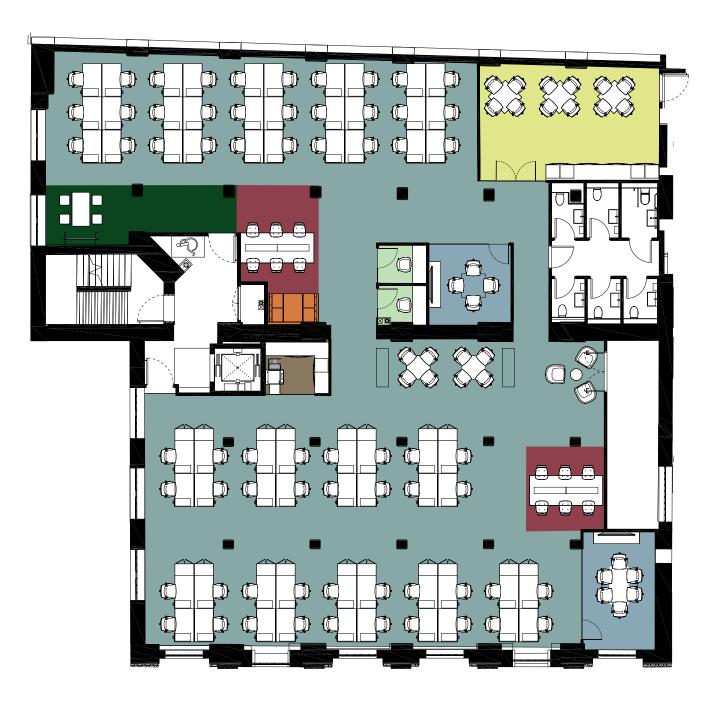

# FIRST FLOOR

| 6p Meeting Room    | 1  |
|--------------------|----|
| 4p Meeting Room    | 1  |
| 4p Booth           | 1  |
| Zoom / Focus Room  | 2  |
| Collaboration Zone | 1  |
| Kitchen / Teapoint | 1  |
| Hot Desking Seats  | 12 |
| Total No. Desks    | 66 |