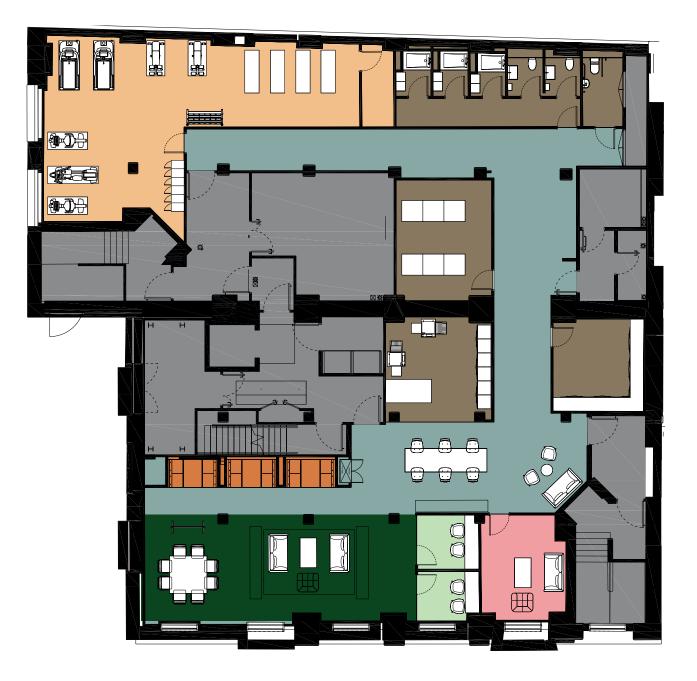

### **Space Plan**

B - 2,490 sq ft | 231 sq m\*

<sup>\*</sup> Must be let with Lower Ground Floor

| • 4p Booth                | 3 |
|---------------------------|---|
| Zoom / Focus Room         | 2 |
| Collaboration Hub         | 1 |
| Wellness Room             | 1 |
| <ul><li>Showers</li></ul> | 3 |
| • WC                      | 3 |
| Print Area                | 1 |
| Comms Room                | 2 |
| Store Room                | 1 |

### **Space Plan**

B - 4,426 sq ft | 412 sq m\*

\* Must be let with Lower Ground Floor

| Welcome Area       | 1  |
|--------------------|----|
| 14p Boardroom      | 1  |
| 6p Meeting Room    | 2  |
| Zoom / Focus Room  | 3  |
| Collaboration Zone | 1  |
| Breakout Area      | 1  |
| Kitchen / Teapoint | 1  |
| Coffee Point       | 1  |
| Hot Desking Seats  | 12 |
| Total No Desks     | 28 |