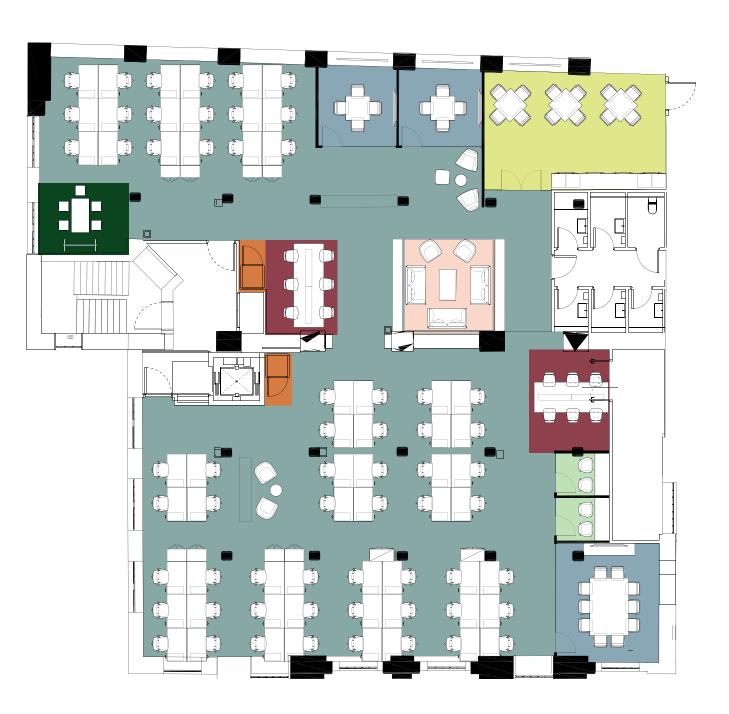

### SECOND FLOR FLOR

| 10p Meeting Room                  | 1  |
|-----------------------------------|----|
| <ul><li>4p Meeting Room</li></ul> | 2  |
| Zoom / Focus Room                 | 2  |
| Collaboration Zone                | 1  |
| Breakout Area                     | 2  |
| Phone Booth                       | 2  |
| Coffee Point                      | 1  |
| Hot Desking Seats                 | 12 |
| Total No. Desks                   | 62 |