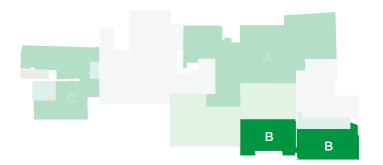

### **Space Plan**

B - 4,426 sq ft | 412 sq m\*

\* Must be let with Lower Ground Floor

| Welcome Area       | 1  |
|--------------------|----|
| 14p Boardroom      | 1  |
| 6p Meeting Room    | 2  |
| Zoom / Focus Room  | 3  |
| Collaboration Zone | 1  |
| Breakout Area      | 1  |
| Kitchen / Teapoint | 1  |
| Coffee Point       | 1  |
| Hot Desking Seats  | 12 |
| Total No Desks     | 28 |

**Space Plan** C - 5,008 sq ft | 465 sq m

| • 4p Booth                 | 2 |
|----------------------------|---|
| Zoom / Focus Room          | 3 |
| Breakout/Collaboration Hub | 1 |
| Wellness Room              | 1 |
| Kitchen / Teapoint         | 1 |
| Print Area                 | 1 |
| Comms Room                 | 1 |
| Store Boom                 | 1 |